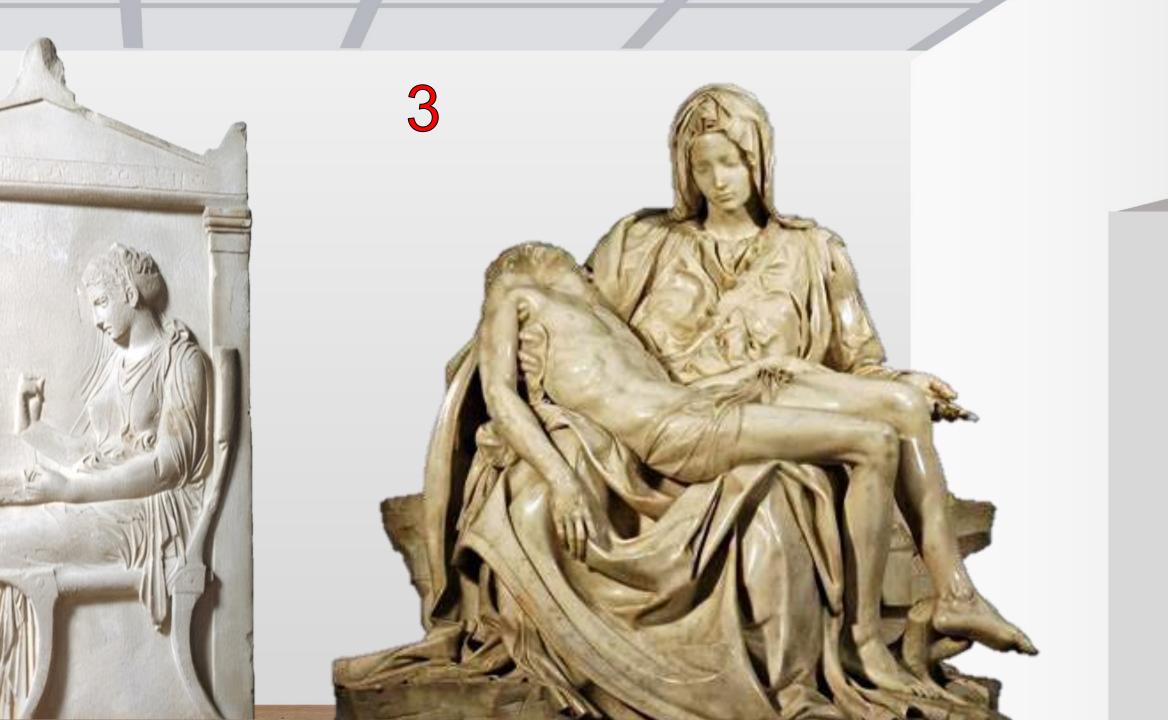

### -Uses perspective

- -Objects in "back" smaller than those in "front"
- -Lifelike, 3D figures
- -Full, detailed backgrounds.
- -Soft, shadowy

#### colors

- -Often non-religious
- -Lines meet in a single point

## **RENAISSANCE ART**