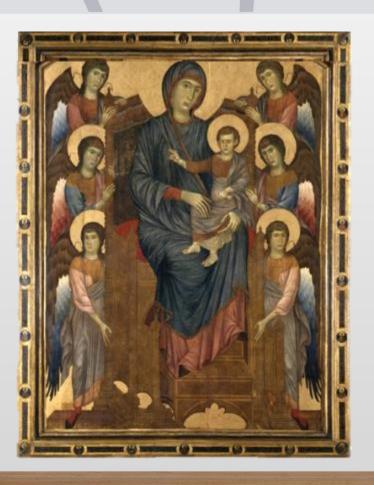

# **MEDIEVAL ART**

-Images are very flat, 2D without much depth.

-Usually religious (Mary and Jesus)

-Important figures are larger than others

-Bright colors

-Solid color backgrounds