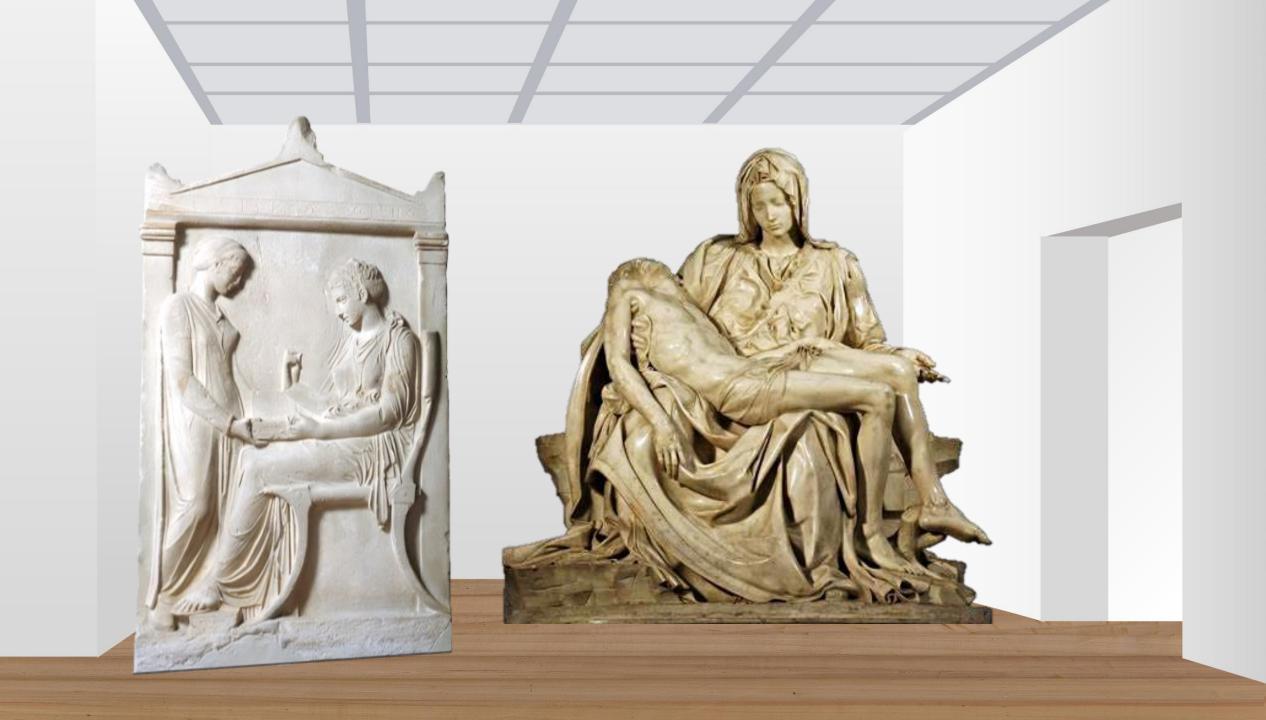

# **MEDIEVAL ART**

-Images are very flat, 2D without much depth.

-Usually religious (Mary and Jesus)

-Important figures are larger than others

-Bright colors

-Solid color backgrounds