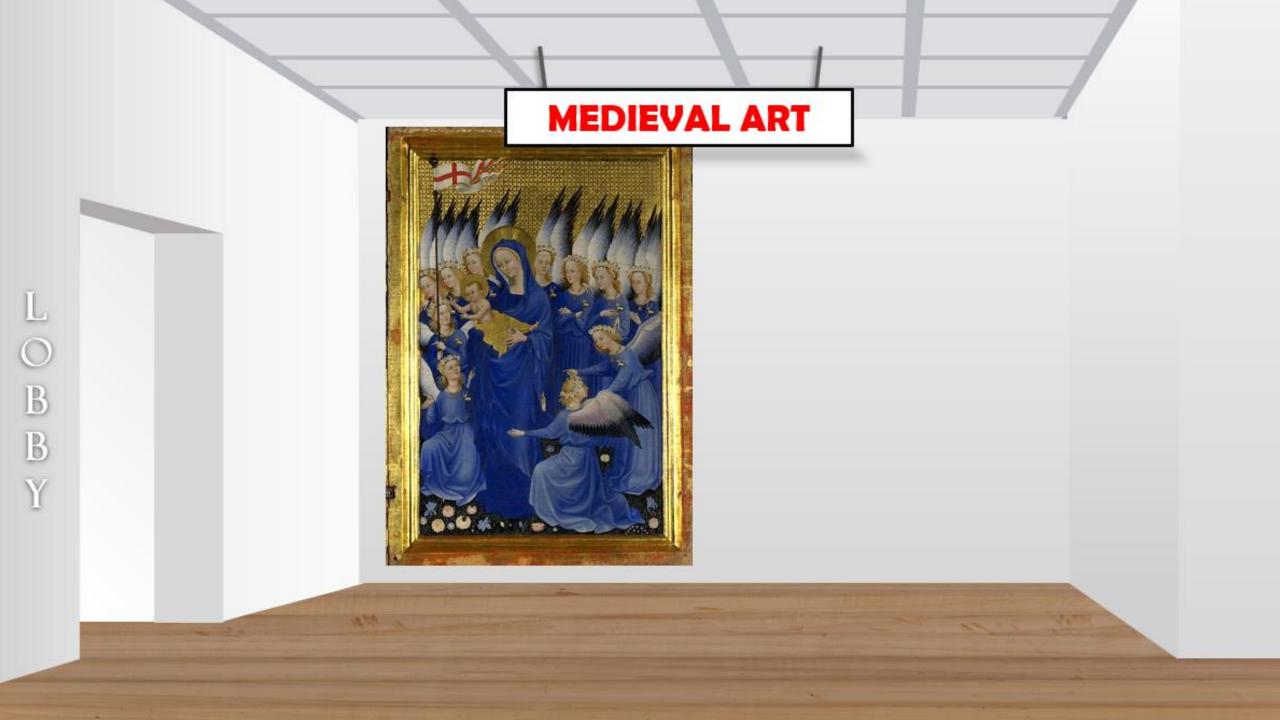

# **MEDIEVAL ART**

-Images are very flat, 2D without much depth.

-Usually religious (Mary and Jesus)

-Important figures are larger than others

-Bright colors

-Solid color backgrounds