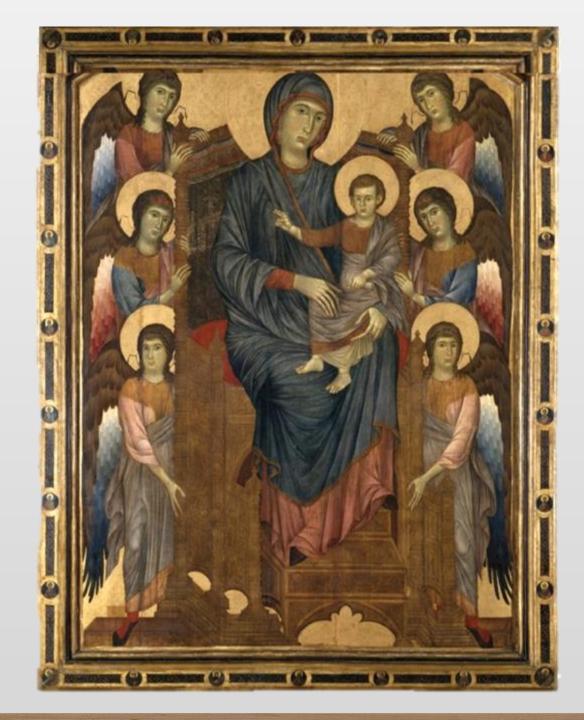

# **MEDIEVAL ART**

-Images are very flat, 2D without much depth.

-Usually religious (Mary and Jesus)

-Important figures are larger than others

-Bright colors

-Solid color backgrounds