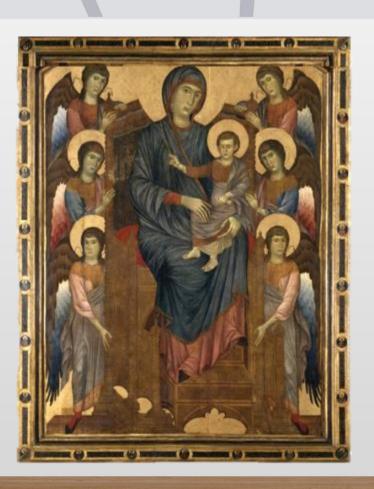

# **MEDIEVAL ART**

-Images are very flat, 2D without much depth.

-Usually religious (Mary and Jesus)

-Important figures are larger than others

-Bright colors

-Solid color backgrounds