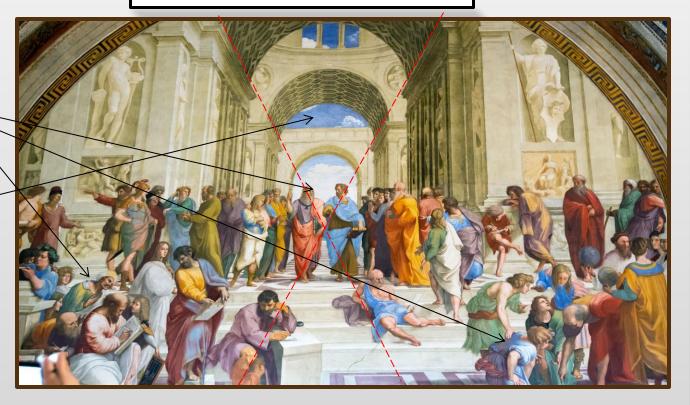

### -Uses perspective

- -Objects in "back" smaller than those in "front"
- -Lifelike, 3D figures
- -Full, detailed backgrounds.
- -Soft, shadowy

#### colors

- -Often non-religious
- -Lines meet in a single point