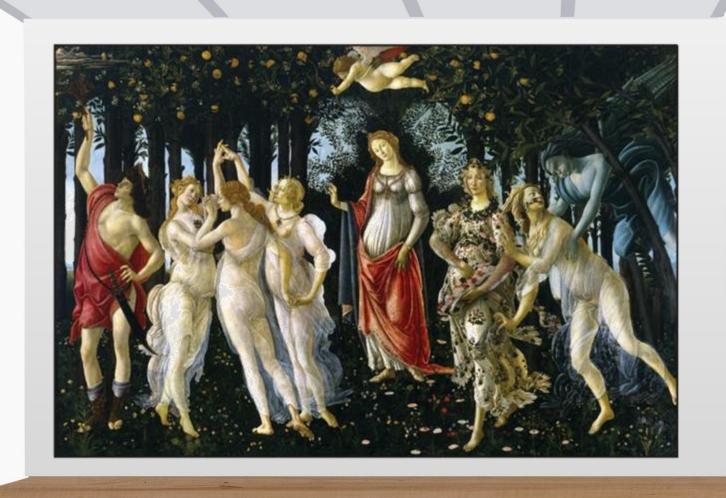

## **RENAISSANCE ART**

### -Uses perspective

- -Objects in "back" smaller than those in "front"
- -Lifelike, 3D figures
- -Full, detailed backgrounds.
- -Soft, shadowy

#### colors

- -Often non-religious
- -Lines meet in a single point