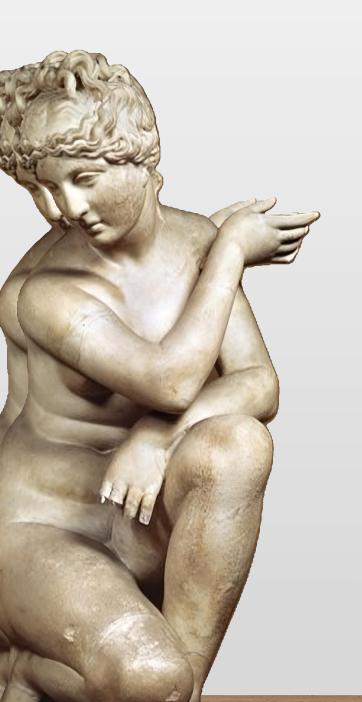

### -Uses perspective

- -Objects in "back" smaller than those in "front"
- -Lifelike, 3D figures
- -Full, detailed backgrounds.
- -Soft, shadowy

#### colors

- -Often non-religious
- -Lines meet in a single point

## **RENAISSANCE ART**