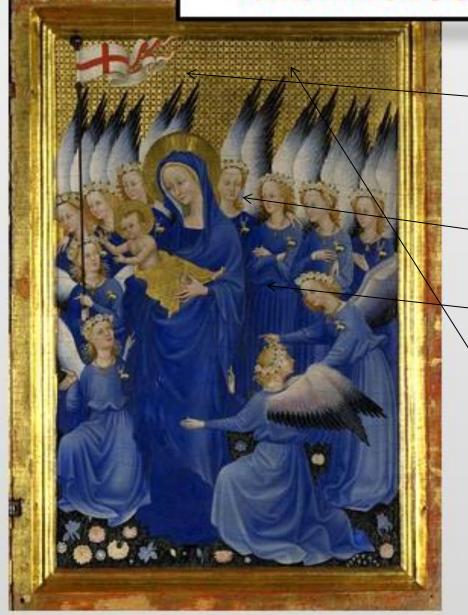

# **MEDIEVAL ART**

-Images are very flat, 2D without much depth.

-Usually religious (Mary and Jesus)

-Important figures are larger than others

-Bright colors

-Solid color backgrounds