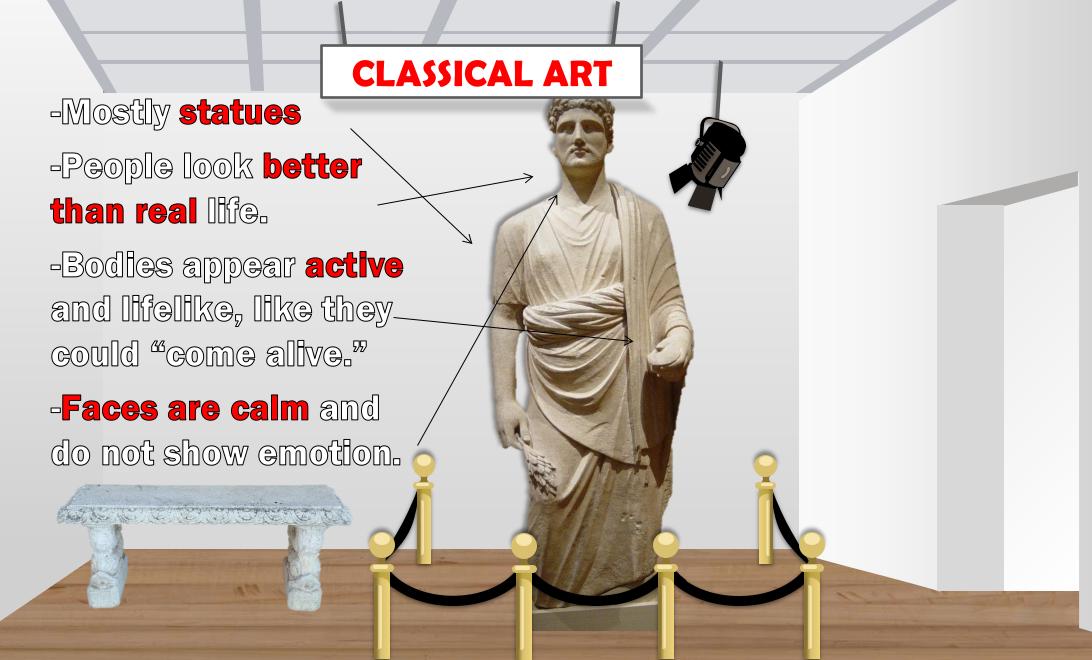

#### Renaissance Art

Question: What is art? Write your answer here.

| Cla | ssical                     | Medieval | Renaissance |
|-----|----------------------------|----------|-------------|
|     |                            |          |             |
|     |                            |          |             |
|     |                            |          |             |
|     |                            |          |             |
|     |                            |          |             |
|     |                            |          |             |
|     |                            |          |             |
|     |                            |          |             |
|     |                            |          |             |
| -0- |                            |          |             |
|     |                            |          |             |
|     |                            |          |             |
|     |                            |          |             |
|     |                            |          |             |
|     |                            |          |             |
|     |                            |          |             |
|     |                            |          |             |
|     |                            |          |             |
|     |                            |          |             |
|     |                            |          |             |
|     | 1.                         |          |             |
|     | 2.                         |          |             |
|     | 3.                         |          |             |
|     | 1.<br>2.<br>3.<br>4.<br>5. |          |             |
|     | 5.<br>6                    |          |             |
|     | U.                         |          |             |
|     | l                          |          |             |