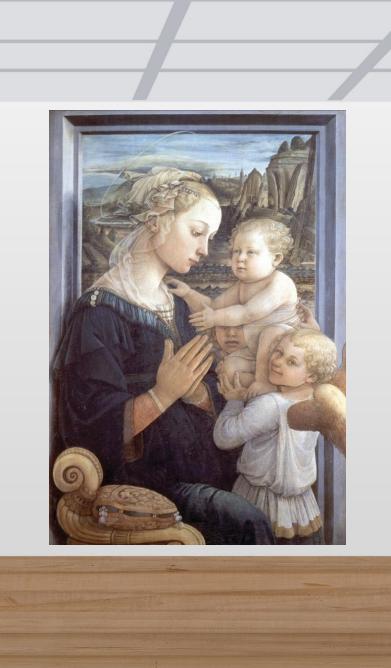

### -Uses perspective

- -Objects in "back" smaller than those in "front"
- -Lifelike, 3D figures
- -Full, detailed backgrounds.
- -Soft, shadowy

#### colors

- -Often non-religious
- -Lines meet in a single point

## **RENAISSANCE ART**