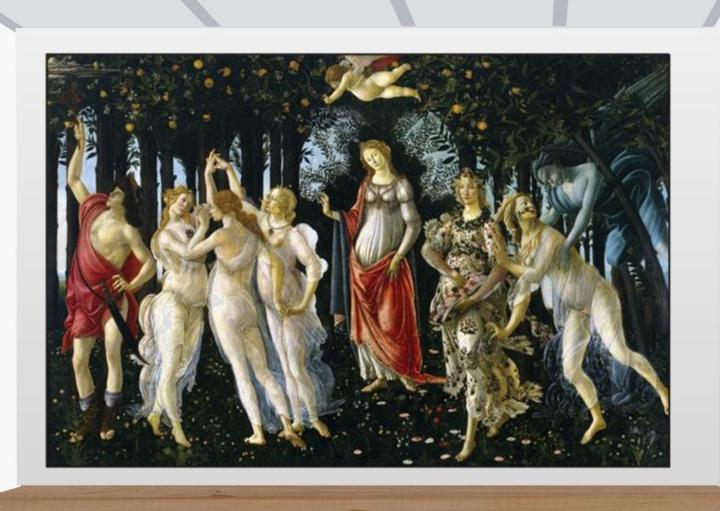

### -Uses perspective

- -Objects in "back" smaller than those in "front"
- -Lifelike, 3D figures
- -Full, detailed backgrounds.
- -Soft, shadowy

#### colors

- -Often non-religious
- -Lines meet in a single point

## **RENAISSANCE ART**