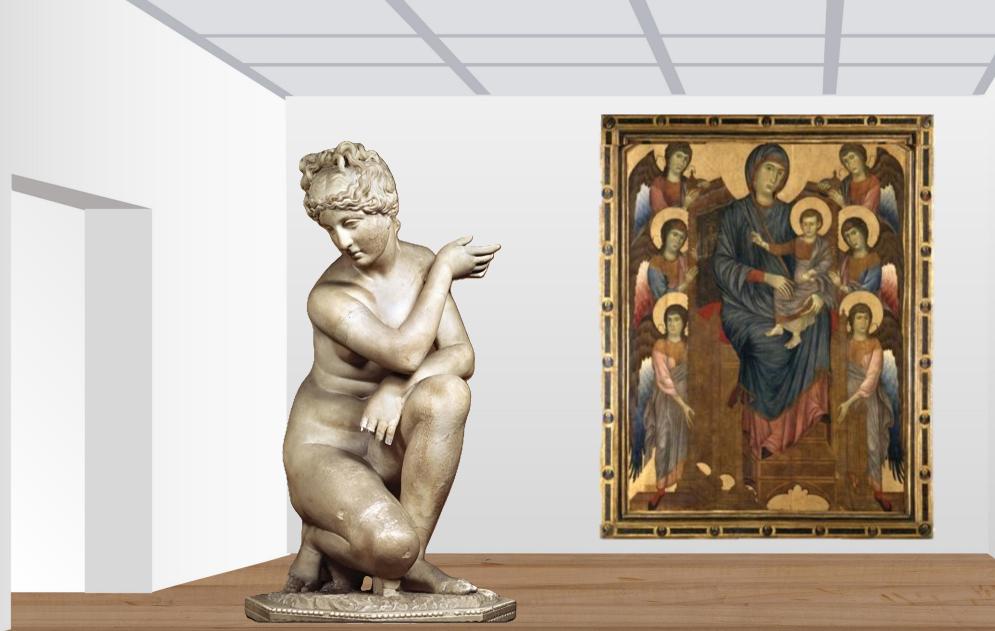

#### Renaissance Art

Question: What is art? Write your answer here.

| Cla | ssical                     | Medieval | Renaissance |
|-----|----------------------------|----------|-------------|
|     |                            |          |             |
|     |                            |          |             |
|     |                            |          |             |
|     |                            |          |             |
|     |                            |          |             |
|     |                            |          |             |
|     |                            |          |             |
|     |                            |          |             |
|     |                            |          |             |
| -0- |                            |          |             |
|     |                            |          |             |
|     |                            |          |             |
|     |                            |          |             |
|     |                            |          |             |
|     |                            |          |             |
|     |                            |          |             |
|     |                            |          |             |
|     |                            |          |             |
|     |                            |          |             |
|     |                            |          |             |
|     | 1.                         |          |             |
|     | 2.                         |          |             |
|     | 3.                         |          |             |
|     | 1.<br>2.<br>3.<br>4.<br>5. |          |             |
|     | 5.<br>6                    |          |             |
|     | U.                         |          |             |
|     | l                          |          |             |

# **MEDIEVAL ART**

-Images are very flat, 2D without much depth.

-Usually religious (Mary and Jesus)

-Important figures are larger than others

-Bright colors

-Solid color backgrounds

### -Uses perspective

- -Objects in "back" smaller than those in "front"
- -Lifelike, 3D figures
- -Full, detailed backgrounds.
- -Soft, shadowy

#### colors

- -Often non-religious
- -Lines meet in a single point

## **RENAISSANCE ART**