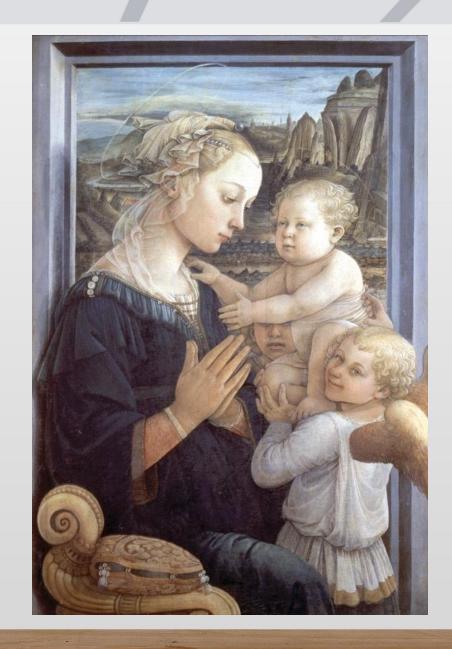

## **RENAISSANCE ART**

### -Uses perspective

- -Objects in "back" smaller than those in "front"
- -Lifelike, 3D figures
- -Full, detailed backgrounds.
- -Soft, shadowy

#### colors

- -Often non-religious
- -Lines meet in a single point