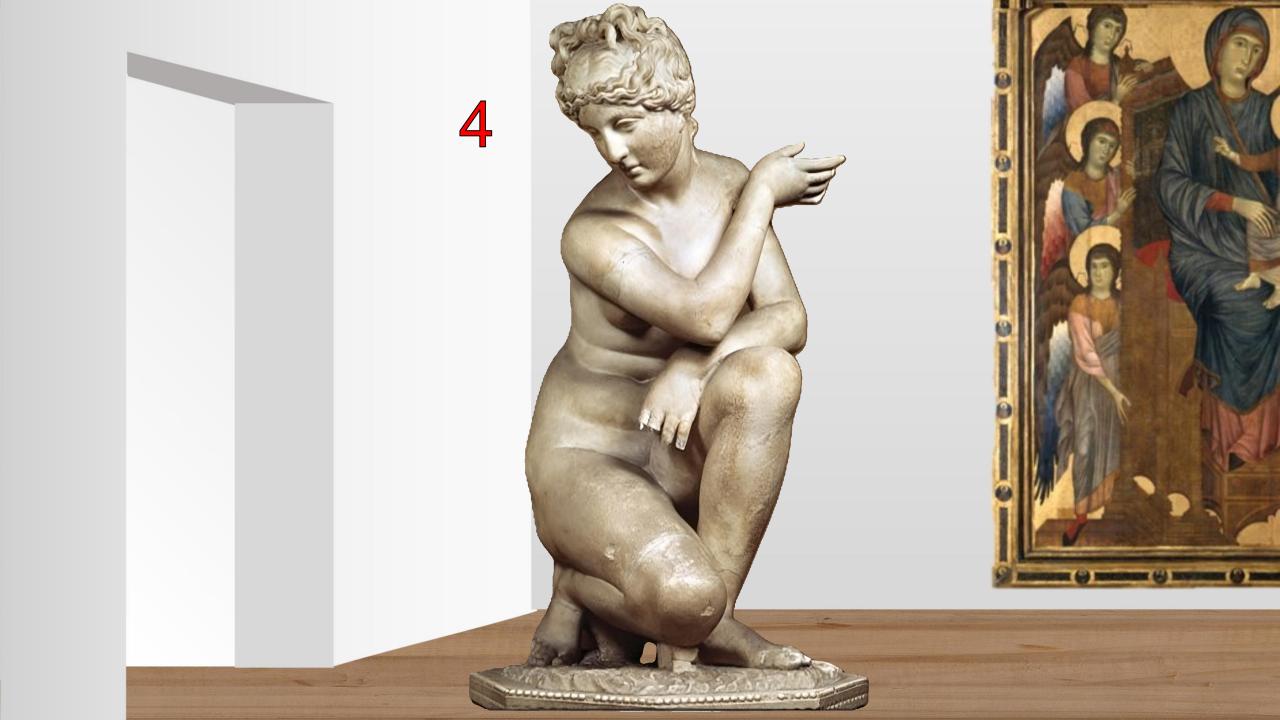

### -Uses perspective

- -Objects in "back" smaller than those in "front"
- -Lifelike, 3D figures
- -Full, detailed backgrounds.
- -Soft, shadowy

#### colors

- -Often non-religious
- -Lines meet in a single point

## **RENAISSANCE ART**