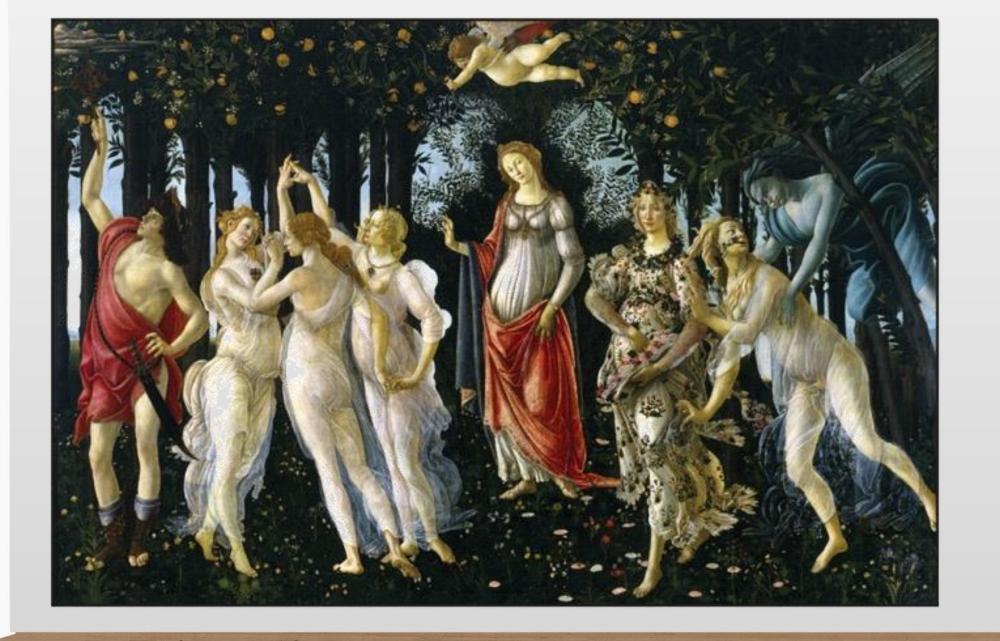

## **RENAISSANCE ART**

### -Uses perspective

- -Objects in "back" smaller than those in "front"
- -Lifelike, 3D figures
- -Full, detailed backgrounds.
- -Soft, shadowy

#### colors

- -Often non-religious
- -Lines meet in a single point