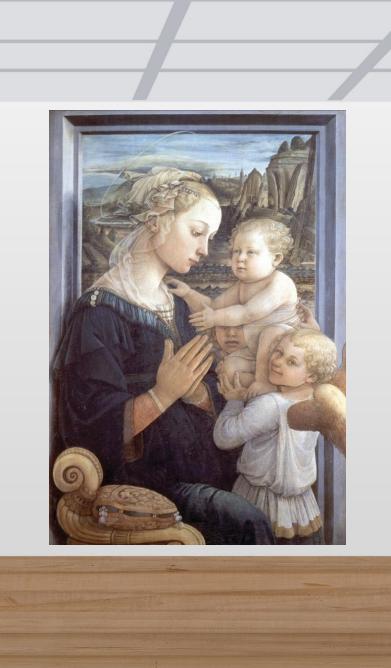

## **RENAISSANCE ART**

### -Uses perspective

- -Objects in "back" smaller than those in "front"
- -Lifelike, 3D figures
- -Full, detailed backgrounds.
- -Soft, shadowy

#### colors

- -Often non-religious
- -Lines meet in a single point