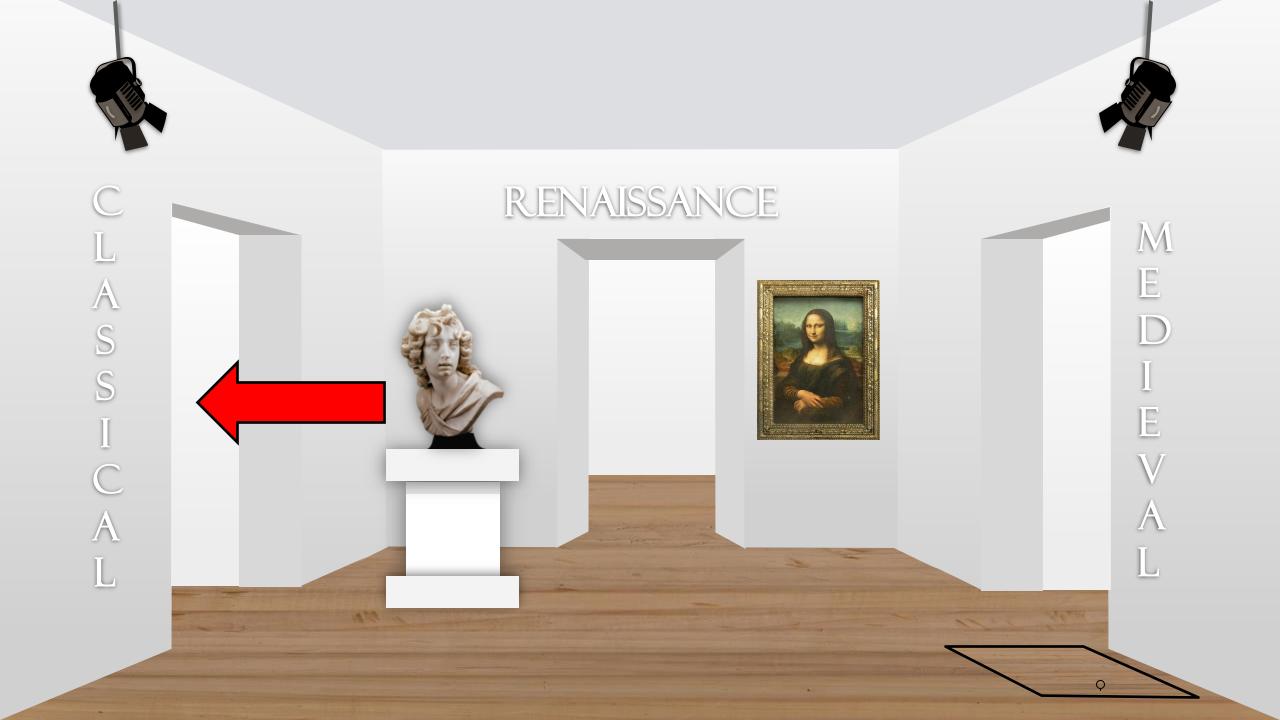

## **RENAISSANCE ART**

### -Uses perspective

- -Objects in "back" smaller than those in "front"
- -Lifelike, 3D figures
- -Full, detailed backgrounds.
- -Soft, shadowy

#### colors

- -Often non-religious
- -Lines meet in a single point